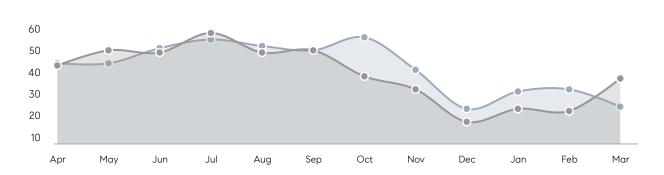

G PRICE  | 101%        | 106%      |          |
|                | AVERAGE SOLD PRICE | \$1,112,042 | \$783,095 | 42%      |
|                | # OF CONTRACTS     | 34          | 22        | 55%      |
|                | NEW LISTINGS       | 32          | 38        | -16%     |
| Condo/Co-op/TH | AVERAGE DOM        | 16          | 27        | -41%     |
|                | % OF ASKING PRICE  | 102%        | 105%      |          |
|                | AVERAGE SOLD PRICE | \$463,333   | \$393,333 | 18%      |
|                | # OF CONTRACTS     | 2           | 2         | 0%       |
|                | NEW LISTINGS       | 2           | 8         | -75%     |
|                |                    |             |           |          |

# Scotch Plains

### MARCH 2023

### Monthly Inventory





### Contracts By Price Range



### Listings By Price Range



# COMPASS



Compass makes no representations or warranties, express or implied, with respect to future market conditions or prices of residential product at the time the subject property or any competitive property is complete and ready for occupancy or with respect to any report, study, finding, recommendation or other information provided by Compass herein. Moreover, no warranty, express or implied, is made or should be assumed regarding the accuracy, adequacy, completeness, legality, reliability, merchantability or fitness for a particular purpose of any information, in part or whole, contained herein. All material is presented with the understanding that Compass shall not be deemed to provide legal, accounting or other p