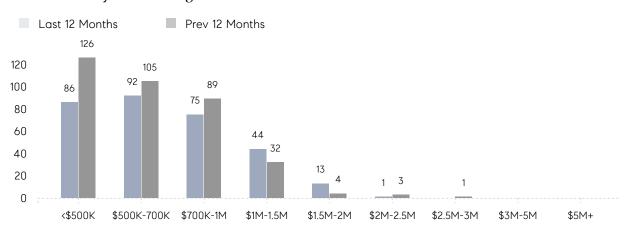

|          |
|                | AVERAGE SOLD PRICE | \$1,112,042 | \$783,095 | 42%      |
|                | # OF CONTRACTS     | 34          | 22        | 55%      |
|                | NEW LISTINGS       | 32          | 38        | -16%     |
| Condo/Co-op/TH | AVERAGE DOM        | 16          | 27        | -41%     |
|                | % OF ASKING PRICE  | 102%        | 105%      |          |
|                | AVERAGE SOLD PRICE | \$463,333   | \$393,333 | 18%      |
|                | # OF CONTRACTS     | 2           | 2         | 0%       |
|                | NEW LISTINGS       | 2           | 8         | -75%     |
|                |                    |             |           |          |

# Scotch Plains

### MARCH 2023

### Monthly Inventory





### Contracts By Price Range



### Listings By Price Range



# COMPASS



Compass makes no representations or warranties, express or implied, with respect to future market conditions or prices of residential product at the time the subject property or any competitive property is complete and ready for occupancy or with respect to any report, study, finding, recommendation or other information provided by Compass herein. Moreover, no warranty, express or implied, is made or should be assumed regarding the accuracy, adequacy, completeness, legality, reliability, merchantability or fitness for a particular purpose of any information, in part or whole, contained herein. All material is presented with the understanding that Compass shall not be deemed to provide legal, accounting or other professional services. This is no