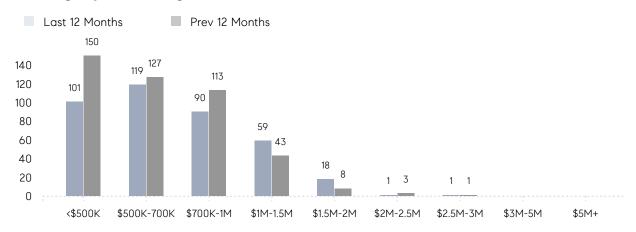

| AVERAGE SOLD PRICE | \$1,112,042 | \$783,095 | 42%      |
|                | # OF CONTRACTS     | 34          | 22        | 55%      |
|                | NEW LISTINGS       | 32          | 38        | -16%     |
| Condo/Co-op/TH | AVERAGE DOM        | 16          | 27        | -41%     |
|                | % OF ASKING PRICE  | 102%        | 105%      |          |
|                | AVERAGE SOLD PRICE | \$463,333   | \$393,333 | 18%      |
|                | # OF CONTRACTS     | 2           | 2         | 0%       |
|                | NEW LISTINGS       | 2           | 8         | -75%     |
|                |                    |             |           |          |

# Scotch Plains

### MARCH 2023

### Monthly Inventory





### Contracts By Price Range



### Listings By Price Range



# COMPASS



Compass makes no representations or warranties, express or implied, with respect to future market conditions or prices of residential product at the time the subject property or any competitive property is complete and ready for occupancy or with respect to any report, study, finding, recommendation or other information provided by Compass herein. Moreover, no warranty, express or implied, is made or should be assumed regarding the accuracy, adequacy, completeness, legality, reliability, merchantability or fitness for a particular purpose of any information, in part or whole, contained herein. All material is presented with the understanding that Compass shall not be deemed to provide legal, accounting or other professional services. This is not intended to solicit the purch